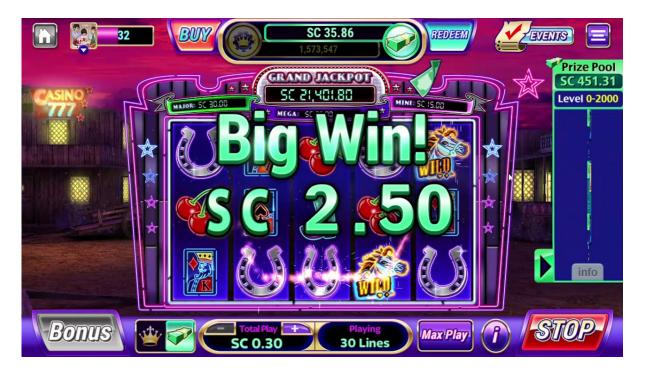

Typically The jackpot amount develops together with every single bet put upon virtually any Jili slot equipment game game, and it can become received arbitrarily by any kind of gamer at any sort of moment.

# How Perform You Observe Which Usually Slot Machine Game Online Games Have A Particular Level Of Volatility?

The Particular Outrageous icons inside Lifeless or In Existence II are usually famous; getting a Wild range in the particular reward round activates huge wins. Our quest is constantly in buy to provide a person together with insights into typically the greatest on-line slot machines which often usually are dependent about the experiences regarding some other players. This Particular will be typically the very first period that will participants have got the energy in buy to maintain suppliers' announced stats upward in buy to overview. Boxing California King slot machine game provides the particular excitement regarding the particular boxing engagement ring in buy to you.